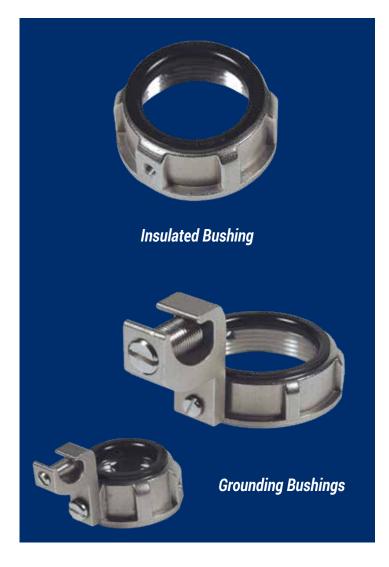

## **Insulated Bushings**

Stainless steel insulated bushings are designed for use with threaded conduit to terminate runs and to provide a smooth surface for wire pulls.

Gibson Stainless now offers Type 316 SS insulated bushings in sizes  $\frac{1}{2}$ " – 2" with a plastic insulating ring.

## **Grounding Bushings**

Grounding bushings are insulated bushings with a stainless steel grounding lug and screw that provide a secure connection for ground wiring.

Gibson Stainless Type 316 SS grounding bushings are offered in sizes ½" – 2" with two different Type 316 SS lug sizes. The smaller lug is designed for wire ranges 4-14 AWG. The larger lug is designed for wire ranges 3/0-6 AWG.